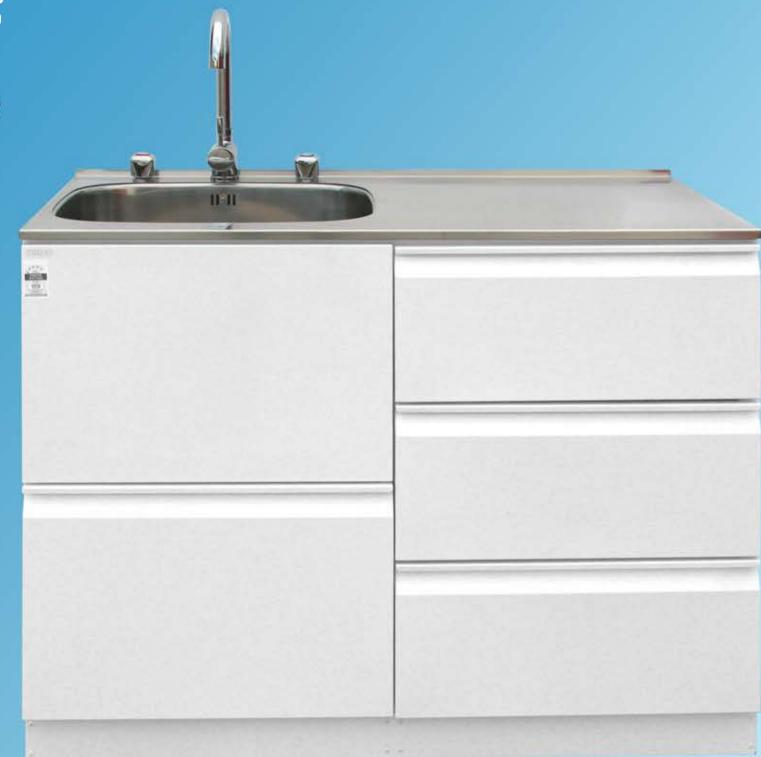

## Premiere 1120 Laundry Centre

- Pressed under mounted 45 L stainless steel tub.
- Offset left hand tub provides a large satin stainless steel bench top
- Powder coated galvanized steel cabinet and drawers.
- Internally all drawers 475mm wide and 450mm deep, large drawer
   385mm high, and 3 drawers 255mm high.
- Washing machine by-pass fitting on left or right.
- Quality Hettich drawer hardware.
- Separate top mounted 1/4 turn ceramic washing machine taps
- Unit 1120 mm wide, 560 mm deep, 910 mm high.
- Tub 510 mm wide, 410 mm back and 220 mm deep.
- Options add to code: RH for right hand basin, K for pull out spray mixer,
   G for gooseneck mixer, CT for concealed washing machine taps.