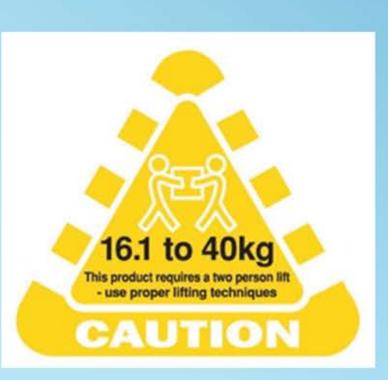

## The CT465PD Smart tub

from DISSOO



- Pressed Seamless tub with overflow
- Cabinet from galvanized steel powder coated white
- Movable shelf standard in all models, 4 positions
- Child-proof safety catch.
- Integrated overflow and waste system
- Separate washing machine waste water by-pass
- Washing machine isolator ball valves pre-connected and mounted on a sturdy movable bracket under the tub ready for easy connection to both the water supply and washing machine
- Fixed floor plate standard in all models
- DISSCO brand mixer with WEL's rating, all taps and connections are pre-tested
- 465mm wide, 540mm deep and 910mm high at basin
- 10kg capacity drawer 370 wide 425 deep 100 high tray







11-11