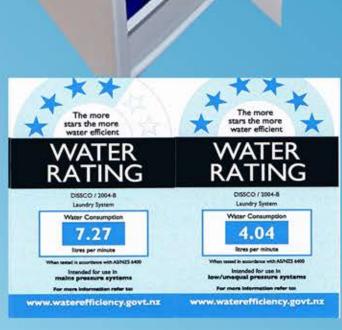

## The CT465PD Smart tub

from DISSOO



- Pressed Seamless tub with overflow
- Cabinet from galvanized steel powder coated white
- Movable shelf standard in all models, 4 positions
- Child-proof safety catch.
- Integrated overflow and waste system
- Separate washing machine waste water by-pass
- Washing machine isolator ball valves pre-connected and mounted on a sturdy movable bracket under the tub ready for easy connection to both the water supply and washing machine
- Fixed floor plate standard in all models
- DISSCO brand mixer with WEL's rating, all taps and connections are pre-tested
- 465mm wide, 540mm deep and 910mm high at basin
- 10kg capacity drawer 370 wide 425 deep 100 high tray







11-11