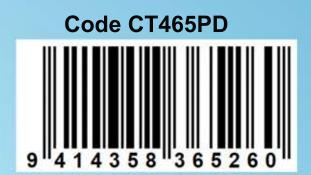

## The CT465PD Smart tub

from DISSOO

- Pressed Seamless tub with overflow
- Cabinet from galvanized steel powder coated white
- Movable shelf standard in all models, 4 positions
- Child-proof safety catch.
- Integrated overflow and waste system
- Separate washing machine waste water by-pass
- Washing machine isolator ball valves pre-connected and mounted on a sturdy movable bracket under the tub ready for easy connection to both the water supply and washing machine
- Fixed floor plate standard in all models
- DISSCO brand mixer with WEL's rating, all taps and connections are pre-tested
- 465mm wide, 540mm deep and 910mm high at basin
- 10kg capacity drawer 370 wide 425 deep 100 high tray