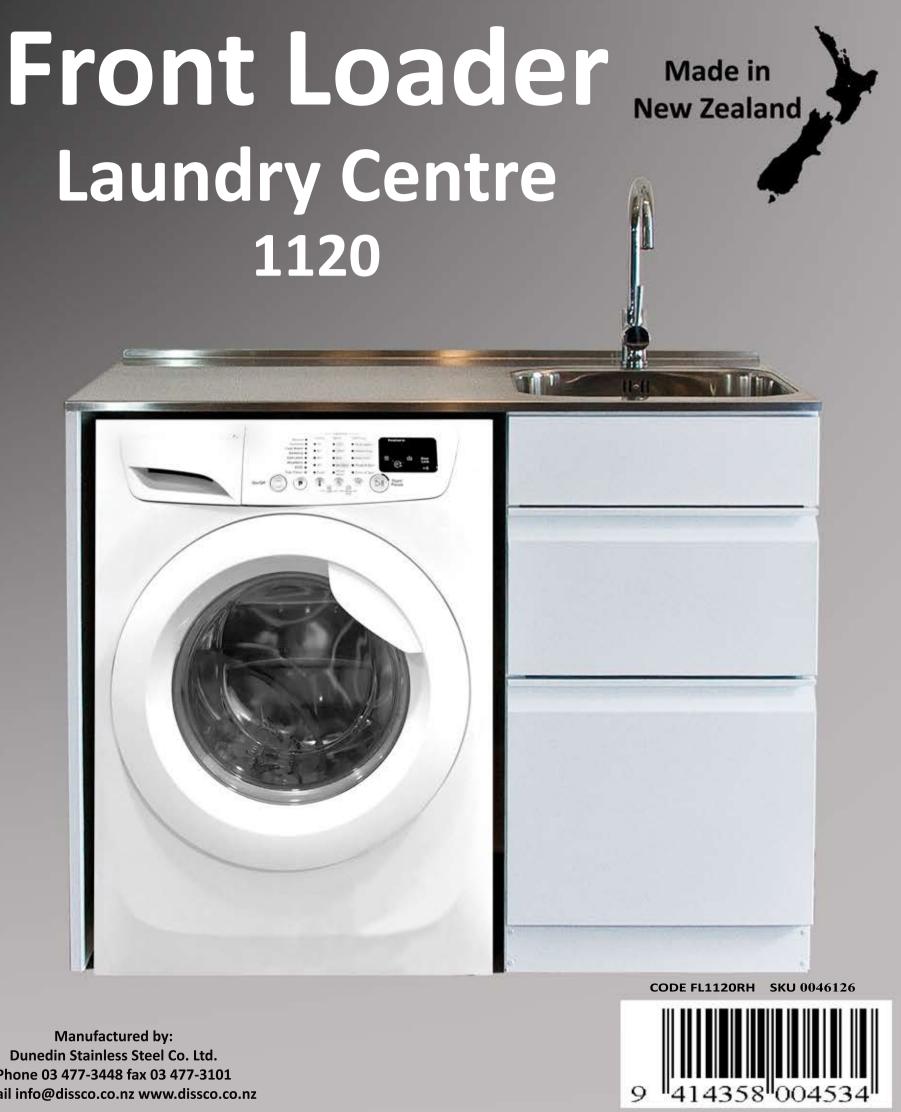

## 1120

- Pressed under mounted 22 liter stainless steel tub.
- Offset right hand tub provides a large bench top 680 mm wide x 600 mm in satin finished stailess steel.
- Powder coated galvanized steel cabinet and two drawers.
- Both drawers 375 mm wide and 450 mm deep, bottom drawer 385 mm high, top drawer 255 mm high.
- Internal washing machine by-pass fitting integrated into the built in waste and overflow system.
- Provision for rear and side power access separated from water supply spaces by cabinet panel.
- Separate concealed washing machine isolator taps.
- Unit 1120 mm wide, 600 mm deep, 900 mm high, Cavity 630 mm wide 600 mm deep and 885 mm high
- Tub 420 mm wide, 400 mm depth back, 220 mm deep.

Manufactured by: **Dunedin Stainless Steel Co. Ltd.** Phone 03 477-3448 fax 03 477-3101 E-mail info@dissco.co.nz www.dissco.co.nz