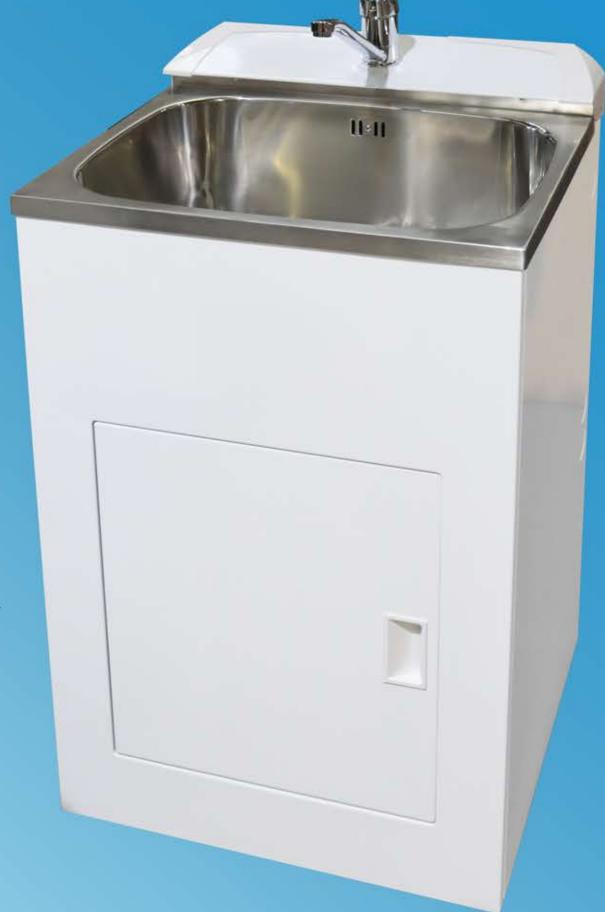

## 7he CT565P Smart tub

from DISSIGO

- Pressed Seamless tub with overflow
- Cabinet from galvanized steel powder coated white
- Movable shelf standard in all models, 4 positions
- Child-proof safety catch on all doors
- Integrated overflow and waste system
- Separate washing machine waste water by-pass
- Washing machine isolator ball valves pre-connected and mounted on a sturdy movable bracket under the tub ready for easy connection to both the water supply and washing machine
- Fixed floor plate standard in all models
- Water Mark standadrd swiveling kitchen mixer all taps and connections are pre-tested
- 565mm wide, 560mm deep and 910mm high at basin