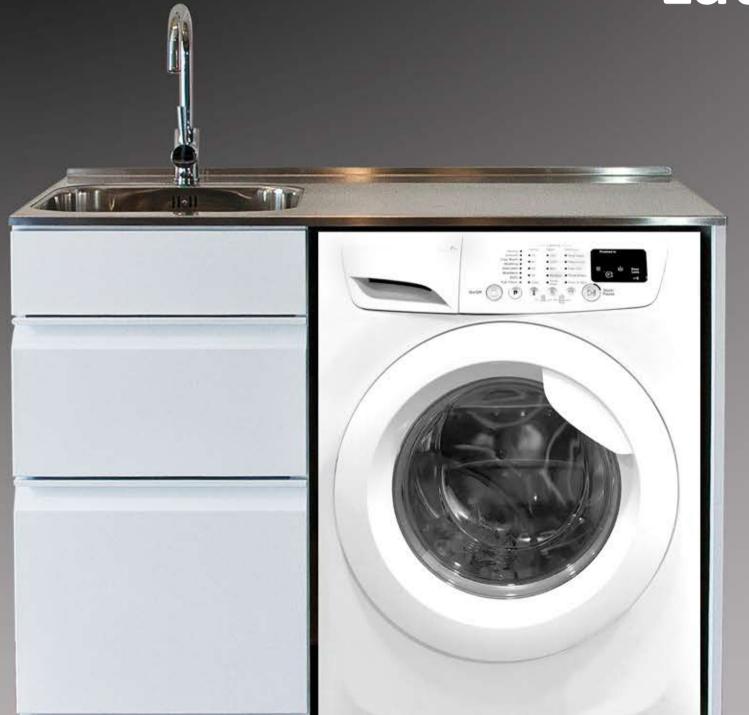

## Front Loader Laundry Centre New Zealand

- Offset left hand tub provides a large bench top 680 mm wide x 600 mm in satin finished stailess steel.
- Powder coated galvanized steel cabinet and two drawers.
- Both drawers 375 mm wide and 450 mm deep, bottom drawer 385 mm high, top drawer 255 mm high.
- Internal washing machine by-pass fitting integrated into the built in waste and overflow system.
- Provision for rear and side power access separated from water supply spaces by cabinet panel.
- Separate concealed washing machine isolator taps.
- Unit 1120 mm wide, 600 mm deep, 900 mm high, Cavity 630 mm wide 600 mm deep and 885 mm high
- Tub 420 mm wide, 400 mm depth back, 220 mm deep.