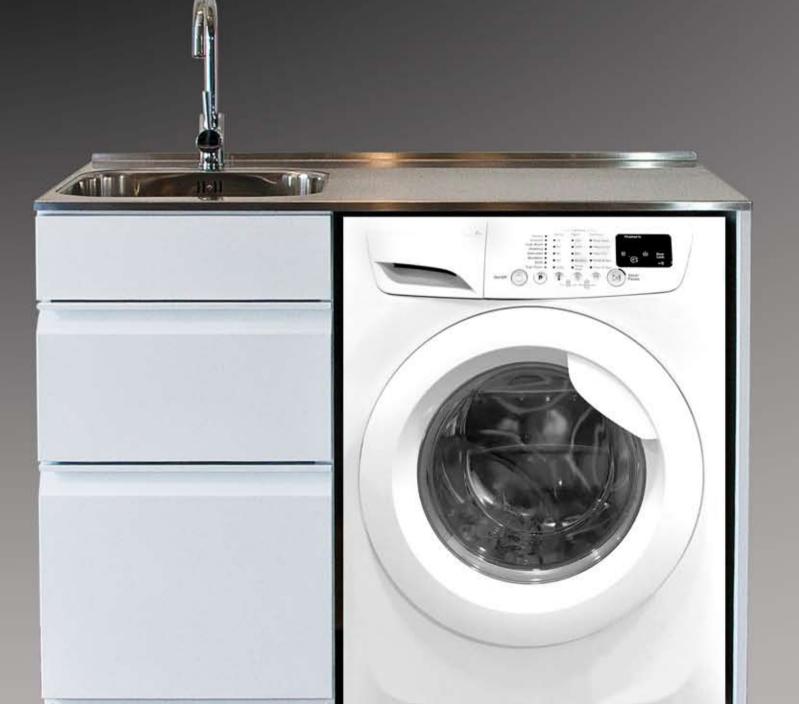

## Front Loader Laundry Centre New Zealand

1120

Offset left hand tub provides a large bench top 680 mm wide x 600 mm in satin finished stailess steel.

Powder coated galvanized steel cabinet and two drawers.

Both drawers 375 mm wide and 450 mm deep, bottom drawer 385 mm high, top drawer 255 mm high.

Internal washing machine by-pass fitting integrated into the built in waste and overflow system.

Provision for rear and side power access separated from water supply spaces by cabinet panel.

Separate concealed washing machine isolator taps.

Unit 1120 mm wide, 600 mm deep, 900 mm high, Cavity 630 mm wide 600 mm deep and 885 mm high

Tub 420 mm wide, 400 mm depth back, 220 mm deep.

Manufactured by: **Dunedin Stainless Steel Co. Ltd.** Phone 03 477-3448 fax 03 477-3101 E-mail info@dissco.co.nz www.dissco.co.nz