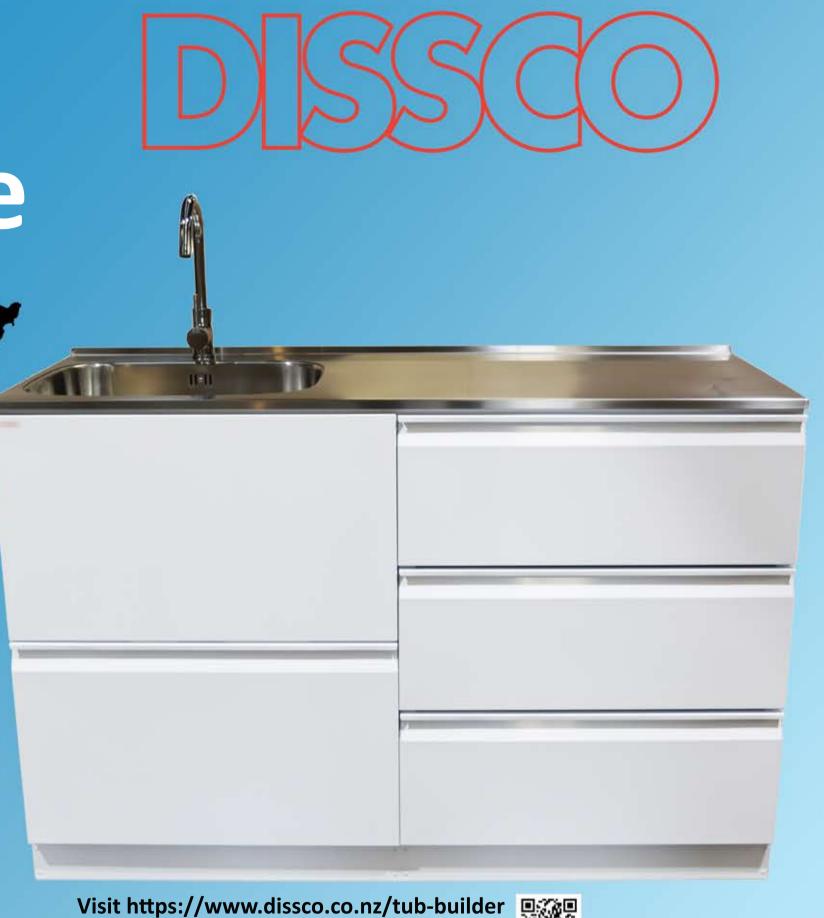

## Premiere 1370 Laundry Centre

Made in

- Pressed under mounted 45 L stainless steel tub.
- Offset left or right hand tub provides a large satin New Zealand stainless steel bench top with 850mm of clear bench space
- Powder coated galvanized steel cabinet and drawers.
- Internally all drawers 600mm wide and 450mm deep, large drawer 385mm high, and 3 drawers 255mm high.
- Washing machine by-pass fitting on left or right.
- Quality Hettich drawer hardware.
- Separate top mounted 1/4 turn ceramic washing machine taps or concealled washer valves
- Unit 1370 mm wide, 560 mm deep, 910 mm high.
- Tub 510 mm wide, 410 mm back and 220 mm deep.
- Code PLC1370 (standard mixer) options add to code: RH for right hand basin, K for pull out spray mixer, G for gooseneck mixer, CT for concealed washing machine taps.

Visit https://www.dissco.co.nz/tub-builder and build your own tub to suit your needs

Manufactured by: Dunedin Stainless Steel Co. Ltd. Phone 03 477-3448 fax 03 477-3101 E-mail info@dissco.co.nz www.dissco.co.nz