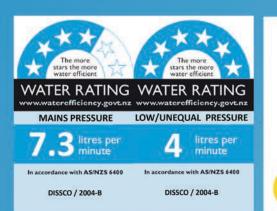

## Premiere 1120 Laundry Centre

- Pressed under mounted 45 L stainless steel tub.
- Offset left hand tub provides a large satin stainless steel bench top
- Powder coated galvanized steel cabinet and drawers.
- Internally all drawers 475mm wide and 450mm deep, large drawer 385mm high, and 3 drawers 255mm high.
- Washing machine by-pass fitting on left or right.
- Quality Hettich drawer hardware.
- Separate top mounted 1/4 turn ceramic washing machine taps
- Unit 1120 mm wide, 560 mm deep, 910 mm high.
- Tub 510 mm wide, 410 mm back and 220 mm deep.
- Options add to code: RH for right hand basin, K for pull out spray mixer, G for gooseneck mixer, CT for concealed washing machine taps.