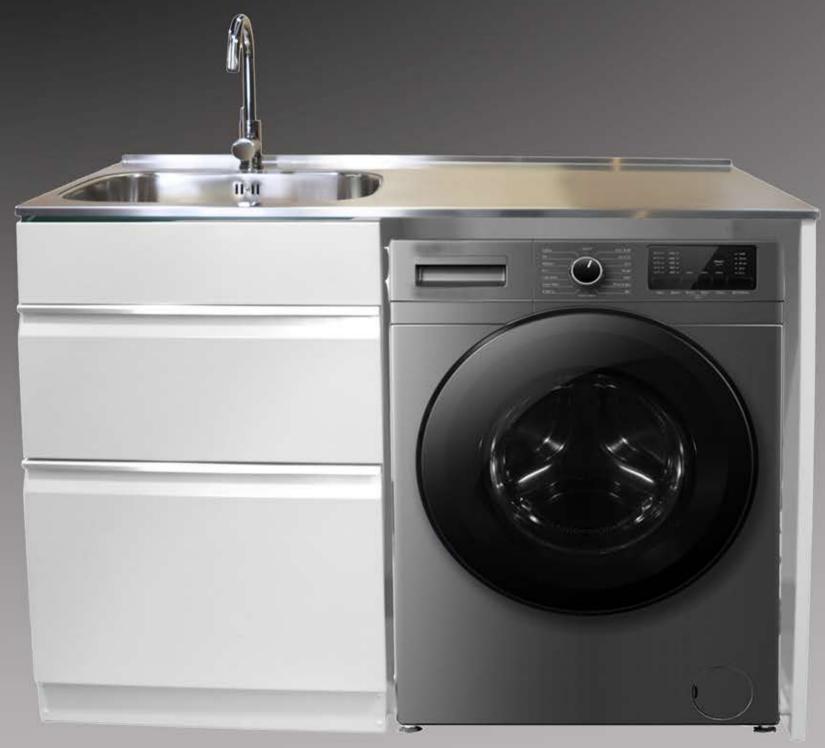

## Front Loader Laundry Centre New Zealand

- Offset left hand or righthand tub provides a large bench top 680 mm wide x 600 mm in satin finished stailess steel.
- Powder coated galvanized steel cabinet available in several colours and two drawers.
- Both drawers 475 mm wide and 450 mm deep, bottom drawer 385 mm high, top drawer 255 mm high.
- Internal washing machine by-pass fitting integrated into the built in waste and overflow system.
- Provision for rear and side power access separated from water supply spaces by cabinet panel.
- Separate concealed washing machine isolator taps.
- Unit 1220 mm wide, 600 mm deep, 900 mm high, Cavity 630 mm wide 600 mm deep and 885 mm high
- Tub 510 mm wide, 410 mm depth back, 220 mm deep.