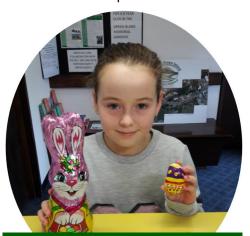

# Find the Greater Green Island "Cavy Rocks" to win an Easter Egg

On Friday 13th April a GGICN Cavy Rock will be hidden in each of the playgrounds in the Greater Green Island Communities (just like the last 2 years).

The rock will look like an Easter egg. If you find the rock, phone us on 4700814 or message us on Facebook to collect your prize. Keep an eye on our Facebook (Greater Green Island Community) page for updates.

Viana—One of the 2017 winners