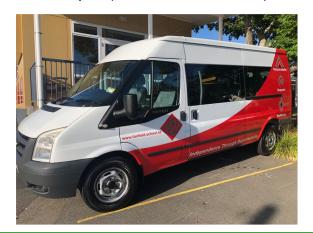

## Fairfield School's Community Bus

Fairfield children often have the opportunity to attend events out of school. The school has purchased a van to ease the pressure on parents who are often required to provide transport, and will make these opportunities more accessible.

The van is available for community hire. Contact the office via email to make bookings or for further information office@fairfield.school.nz.

Also available for hire at hourly rates:

- School Hall (\$15.00)
  - Pool (\$35.00)
- Wharenui old playcentre (\$20.00)
  - Akoranga (\$25.00)
     Kayaks (koha or small donation)