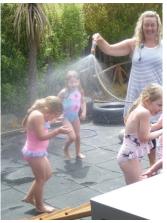

## Keeping Cool at CrackerJax

At CrackerJax we have been keeping cool in the recent hot weather. Swimming suits, sunscreen and hoses have been on to cool us down. This play is valued as meaningful learning as we discover how to keep ourselves safe in the summer sun.