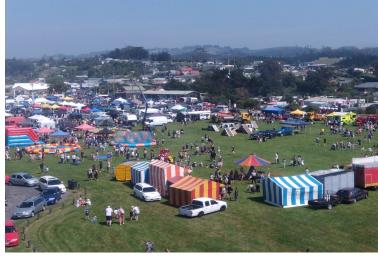

## Brighton's Big Gala Day

The clock struck 10am, and the Brighton Domain gates opened to the buzz of the annual Brighton Gala Day, recently. In its 23rd year, the day held to form, boasting nearly 200 stalls and plenty of smiling faces. Musicians entertained the crowds, and with plenty of rides for children, there was something for everyone.

The event was free, although people had the opportunity to give the Brighton Surf Life Club a donation at the entrance. Also, over \$50,000 was raised at this year's event - a figure which was fed back into community groups and not-for-profit organisations.

Read more about the people behind the event on page 3.

The GGICN is kindly supported by the following organisations: