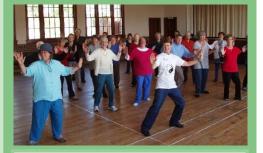

## Steady As You Go and Tai Chi Classes in Greater Green Island - Age Concern

#### How does Tai Chi work?

Tai Chi is shown by scientific studies to improve muscular strength, flexibility and fitness, while also improving relaxation, balance, posture and immunity.

Tai Chi movements also emphasise the importance of weight transference to develop balance and prevent falls.