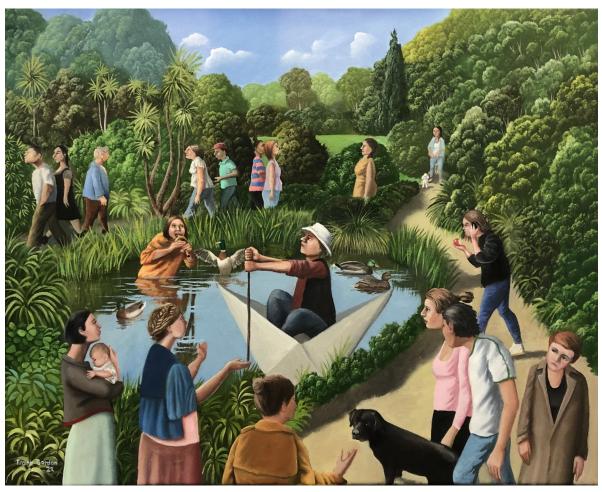

## 7. Meet Me at the Moas

Oil on Canvas Framed: 54 x 43cm

8. He Sailed His Paper Boat while She Charmed the Ducks

Oil on Canvas

Framed: 64 x 79cm

\$ 4400

- All works in this catalogue are original oil paintings on canvas
- The dimensions stated are the outside frame size. Each work is framed in a black box frame.
- Further photos are available on request
- Collection and delivery of works are on receipt of final payment due by the close of the exhibition on 24 November.
- Our 3 month lay-by is also available to secure a work.