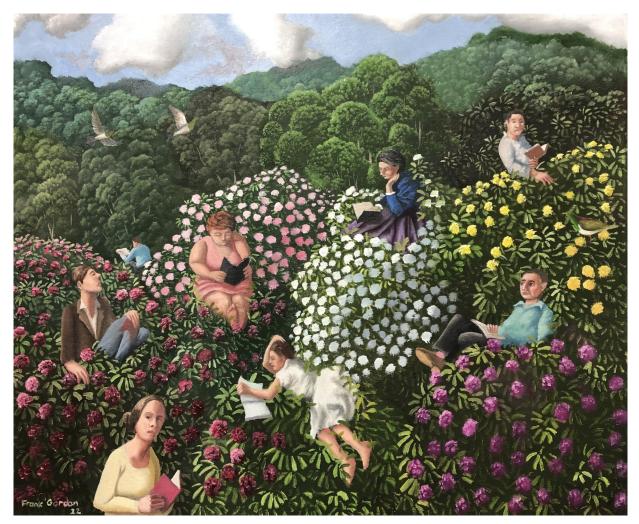

Gordon



1. A Rhododendron Celebration

Oil on Canvas

Framed: 73 x 93cm





2. The Big Bird

Oil On Canvas

Framed: 54 x 64cm

\$ 3200



3. How The Gardens Arrived

Oil on Canvas

Framed: 64 x 94cm





4. Pinus Radiata

Oil on Canvas

Framed: 104 x 64cm





## 5. A Midsummer Night's Dream

Oil on Canvas

Framed: 111 x 162cm

\$8400



Detail from A Midsummer Night's Tale



Detail from A Midsummer Night's Tale

This painting is based on Shakespeare's 'A Midsummer Night's Dream'.

In my own interpretation Titania is a Māori Queen. Oberon, Puck are there with Nick Bottom transformed into an ass. The players in the bottom half are all auditioning for the play. Other characters have appeared too, some real some magical. The Gardens have somehow become bigger, wilder and more magical.





6. A Place to Read and Wonder

Oil on Canvas

Framed: 53 x 64cm

\$ 3200

## 7. Meet Me at the Moas

Oil on Canvas Framed: 54 x 43cm







8. He Sailed His Paper Boat while She Charmed the Ducks

Oil on Canvas

Framed: 64 x 79cm

\$ 4400

- All works in this catalogue are original oil paintings on canvas
- The dimensions stated are the outside frame size. Each work is framed in a black box frame.
- Further photos are available on request
- Collection and delivery of works are on receipt of final payment due by the close of the exhibition on 24 November.
- Our 3 month lay-by is also available to secure a work.

For any enquiries: art@gallerydenovo.co.nz or 03 4749200