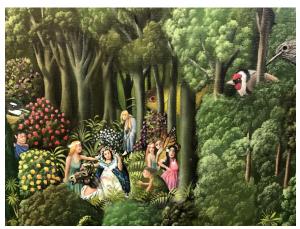

## 5. A Midsummer Night's Dream

Oil on Canvas

Framed: 111 x 162cm

\$8400

Detail from A Midsummer Night's Tale

Detail from A Midsummer Night's Tale

This painting is based on Shakespeare's 'A Midsummer Night's Dream'.

In my own interpretation Titania is a Māori Queen. Oberon, Puck are there with Nick Bottom transformed into an ass. The players in the bottom half are all auditioning for the play. Other characters have appeared too, some real some magical. The Gardens have somehow become bigger, wilder and more magical.