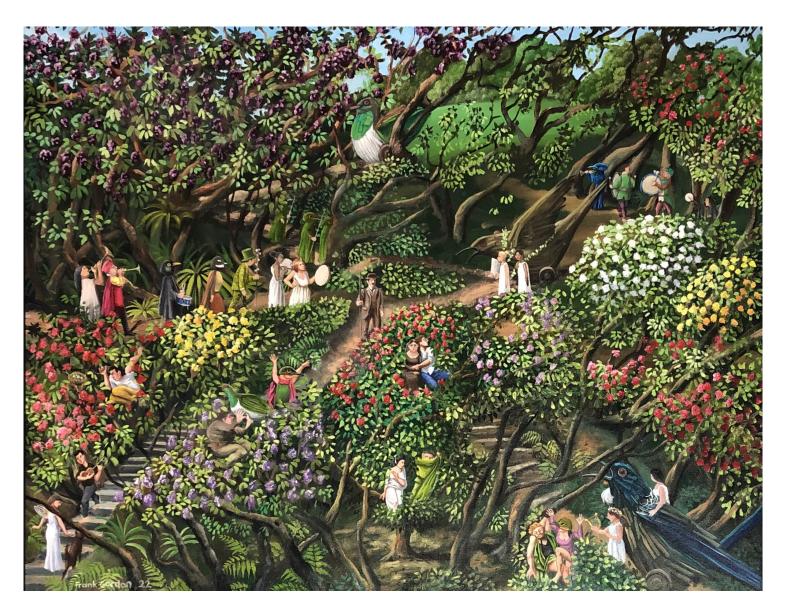

## 5. A Midsummer Night's Dream

Oil on Canvas

Framed: 111 x 162cm

\$8400

Detail from A Midsummer Night's Tale

Detail from A Midsummer Night's Tale

This painting is based on Shakespeare's 'A Midsummer Night's Dream'.

In my own interpretation Titania is a Māori Queen. Oberon, Puck are there with Nick Bottom transformed into an ass. The players in the bottom half are all auditioning for the play. Other characters have appeared too, some real some magical. The Gardens have somehow become bigger, wilder and more magical.