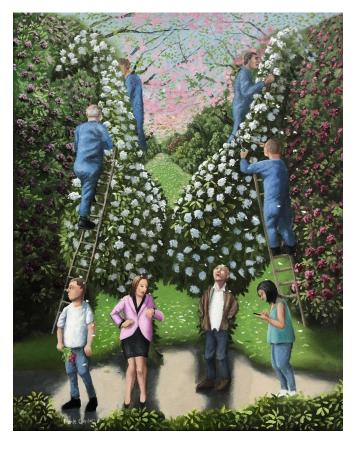

1. A Rhododendron Celebration

Oil on Canvas

Framed: 73 x 93cm

2. The Big Bird

Oil On Canvas

Framed: 54 x 64cm

\$ 3200

3. How The Gardens Arrived