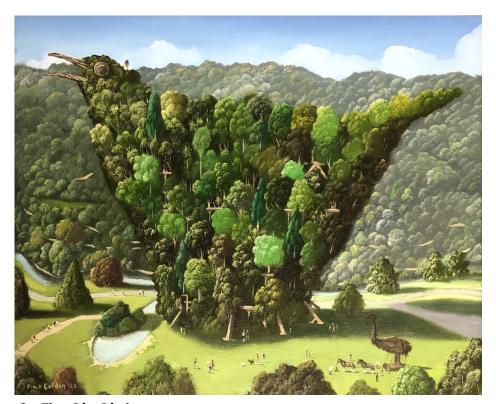

1. A Rhododendron Celebration

Oil on Canvas

Framed: 73 x 93cm

2. The Big Bird

Oil On Canvas

Framed: 54 x 64cm

\$ 3200

3. How The Gardens Arrived