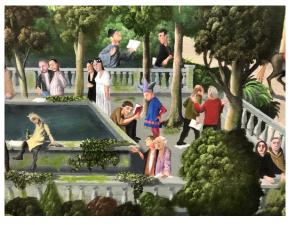

## 5. A Midsummer Night's Dream

Oil on Canvas

Framed: 111 x 162cm

\$8400

Detail from A Midsummer Night's Tale

Detail from A Midsummer Night's Tale

This painting is based on Shakespeare's 'A Midsummer Night's Dream'.

In my own interpretation Titania is a Māori Queen. Oberon, Puck are there with Nick Bottom transformed into an ass. The players in the bottom half are all auditioning for the play. Other characters have appeared too, some real some magical. The Gardens have somehow become bigger, wilder and more magical.