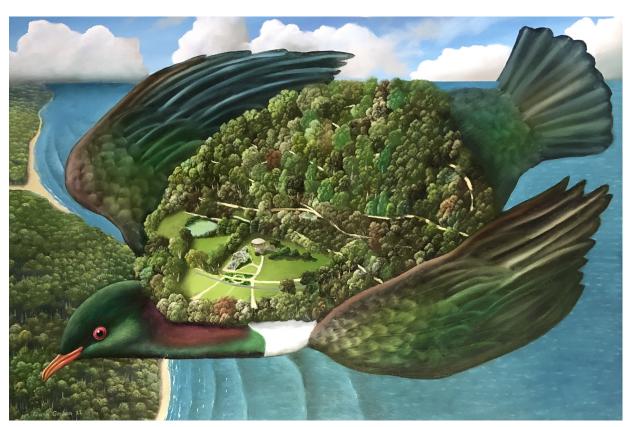

1. A Rhododendron Celebration

Oil on Canvas

Framed: 73 x 93cm

2. The Big Bird

Oil On Canvas

Framed: 54 x 64cm

\$ 3200

3. How The Gardens Arrived

Oil on Canvas

Framed: 64 x 94cm

4. Pinus Radiata

Oil on Canvas

Framed: 104 x 64cm