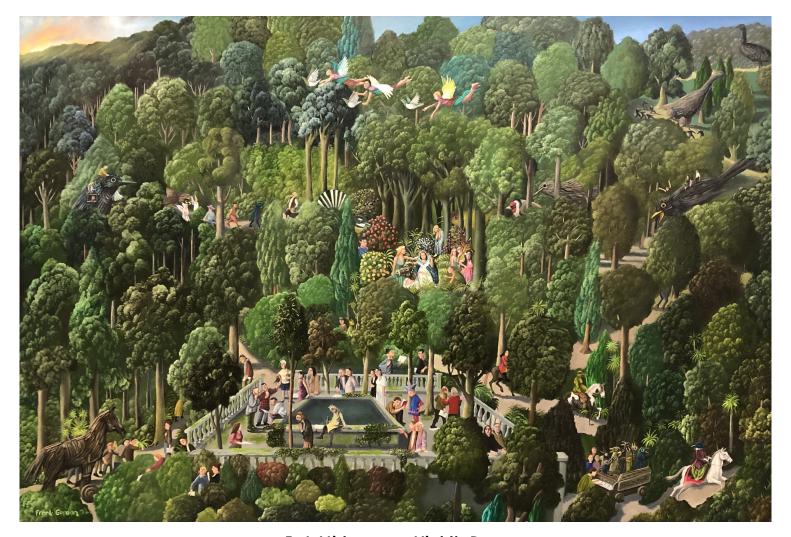

## 5. A Midsummer Night's Dream

Oil on Canvas

Framed: 111 x 162cm

\$8400

Detail from A Midsummer Night's Tale

Detail from A Midsummer Night's Tale

This painting is based on Shakespeare's 'A Midsummer Night's Dream'.

In my own interpretation Titania is a Māori Queen. Oberon, Puck are there with Nick Bottom transformed into an ass. The players in the bottom half are all auditioning for the play. Other characters have appeared too, some real some magical. The Gardens have somehow become bigger, wilder and more magical.