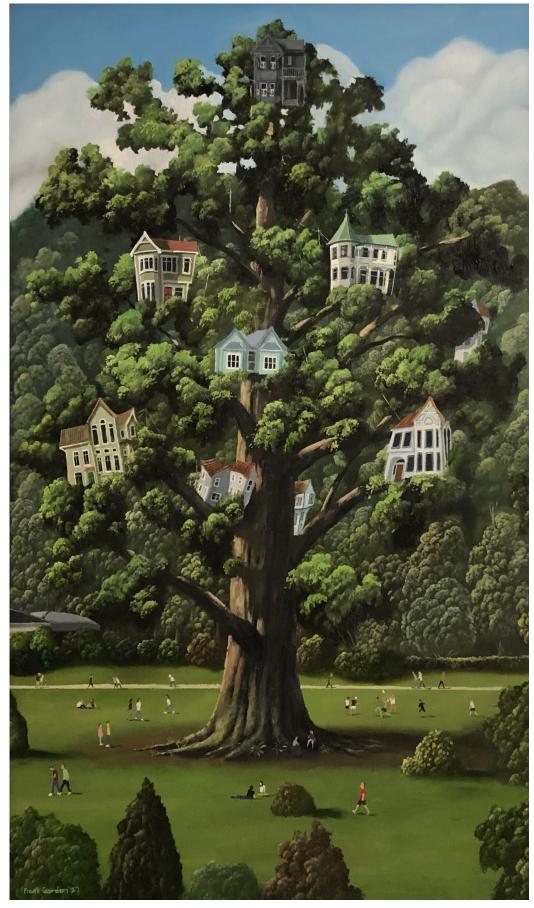

## Frank Gordon Exhibition

## Tales From The Gardens

The Dunedin botanical gardens have for a long time been a place of wonder and inspiration for me. This show features imagined scenarios, colossal garden ornaments and typically whimsical scenes among the trees. For me the gardens are full of stories and magic and I've been able to let loose on painting my own little world. - Frank Gordon



1. A Rhododendron Celebration

Oil on Canvas

Framed: 73 x 93cm





2. The Big Bird

Oil On Canvas

Framed: 54 x 64cm

\$ 3200



3. How The Gardens Arrived

Oil on Canvas

Framed: 64 x 94cm





4. Pinus Radiata

Oil on Canvas

Framed: 104 x 64cm





## 5. A Midsummer Night's Dream

Oil on Canvas

Framed: 111 x 162cm

\$8400



Detail from A Midsummer Night's Tale



Detail from A Midsummer Night's Tale

This painting is based on Shakespeare's 'A Midsummer Night's Dream'.

In my own interpretation Titania is a Māori Queen. Oberon, Puck are there with Nick Bottom transformed into an ass. The players in the bottom half are all auditioning for the play. Other characters have appeared too, some real some magical. The Gardens have somehow become bigger, wilder and more magical.





6. A Place to Read and Wonder

Oil on Canvas

Framed: 53 x 64cm

\$ 3200

## 7. Meet Me at the Moas

Oil on Canvas Framed: 54 x 43cm







8. He Sailed His Paper Boat while She Charmed the Ducks

Oil on