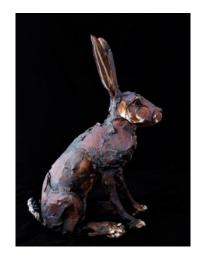

Bear in Boat with Rabbit #1 H: 13cm \$450

Bear in Boat with Rabbit #2 H: 13cm \$450

Bear in Boat with Rabbit #3 H: 13cm \$450

Bear in Boat with Rabbit #4 H: 13cm \$450

**Large Hare** H: 40cm \$600

Fox Collection (8 in total)
H: 5-12cm \$140 each