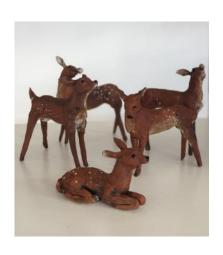

Herd of Deer (21 in total)
H: 7-13cm \$145 each

Wall mounted Tui & Waxeye L: 9-15cm
Tui \$65 each Waxeye \$48 each

Hare & Butterfly 1 H: 27cm \$500

Hare & Butterfly 2 H: 34cm \$500

Hare & Butterfly 3 H: 29cm \$500