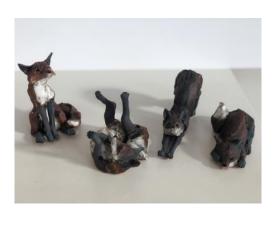

Bear in Boat with Rabbit #1 H: 13cm \$450

Bear in Boat with Rabbit #2 H: 13cm \$450

Bear in Boat with Rabbit #3 H: 13cm \$450

Bear in Boat with Rabbit #4 H: 13cm \$450

**Large Hare** H: 40cm \$600

Fox Collection (8 in total)
H: 5-12cm \$140 each