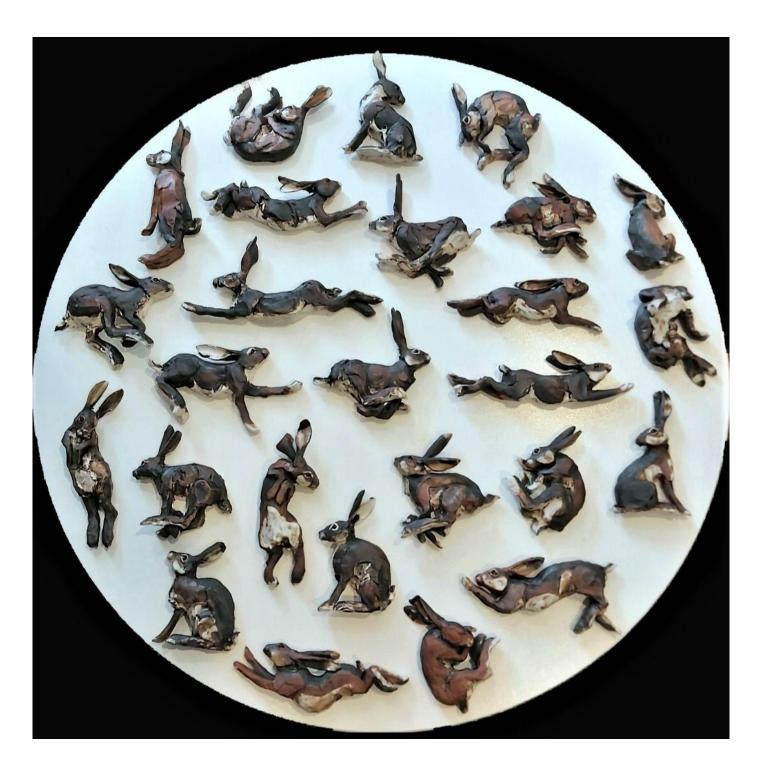

Shortbread** H: 28cm \$690



Be Good To Your Mother 1 H: 37cm \$580



Be Good To Your Mother 2 H: 37cm \$580



Be Good To Your Mother 3 H: 37cm \$580



Cotton Tails ( x 3)
H: 13cm \$150 each



**Masks** H: 14 - 28cm

\$290 each



Nap Time L: 13cm \$150



**You Have the Cheese?** H: 7cm \$75 (pair)



Herd of Deer (21 in total)
H: 7-13cm \$145 each



Wall mounted Tui & Waxeye L: 9-15cm
Tui \$65 each Waxeye \$48 each



Hare & Butterfly 1 H: 27cm \$500



Hare & Butterfly 2 H: 34cm \$500



Hare & Butterfly 3 H: 29cm \$500



Bear in Boat with Rabbit #1 H: 13cm \$450



Bear in Boat with Rabbit #2 H: 13cm \$450



Bear in Boat with Rabbit #3 H: 13cm \$450



Bear in Boat with Rabbit #4 H: 13cm \$450



**Large Hare** H: 40cm \$600



Fox Collection (8 in total)
H: 5-12cm \$140 each



Hare Play (wall mounted Hare

L: 12-30cm \$240 each