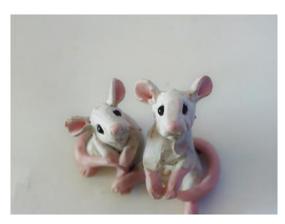

Be Good To Your Mother 2 H: 37cm \$580

Be Good To Your Mother 3 H: 37cm \$580

Cotton Tails ( x 3)
H: 13cm \$150 each

**Masks** H: 14 - 28cm

\$290 each

Nap Time L: 13cm \$150

**You Have the Cheese?** H: 7cm \$75 (pair)