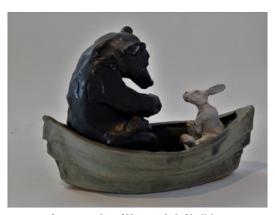

Bear in Boat with Rabbit #1 H: 13cm \$450

Bear in Boat with Rabbit #2 H: 13cm \$450

Bear in Boat with Rabbit #3 H: 13cm \$450

Bear in Boat with Rabbit #4 H: 13cm \$450

**Large Hare** H: 40cm \$600

Fox Collection (8 in total)
H: 5-12cm \$140 each