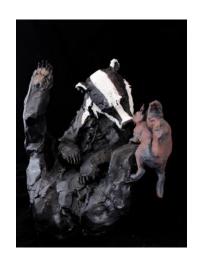

Bear in Boat with Rabbit #1 H: 13cm \$450

Bear in Boat with Rabbit #2 H: 13cm \$450

Bear in Boat with Rabbit #3 H: 13cm \$450

Bear in Boat with Rabbit #4 H: 13cm \$450

**Large Hare** H: 40cm \$600

Fox Collection (8 in total)
H: 5-12cm \$140 each