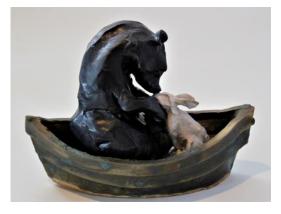

Bear in Boat with Rabbit #1 H: 13cm \$450

Bear in Boat with Rabbit #2 H: 13cm \$450

Bear in Boat with Rabbit #3 H: 13cm \$450

Bear in Boat with Rabbit #4 H: 13cm \$450

**Large Hare** H: 40cm \$600

Fox Collection (8 in total)
H: 5-12cm \$140 each