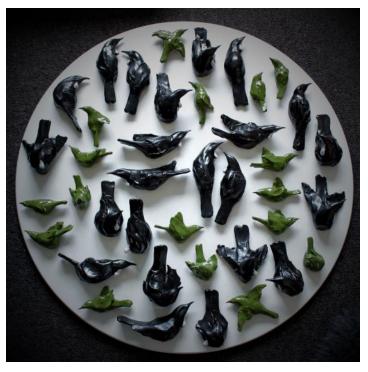

Herd of Deer (21 in total)
H: 7-13cm \$145 each

Wall mounted Tui & Waxeye L: 9-15cm
Tui \$65 each Waxeye \$48 each

Hare & Butterfly 1 H: 27cm \$500

Hare & Butterfly 2 H: 34cm \$500

Hare & Butterfly 3 H: 29cm \$500