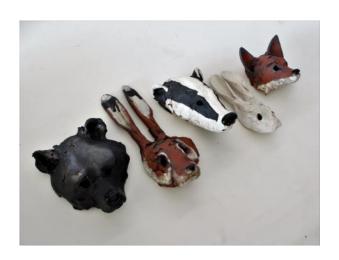

Be Good To Your Mother 2 H: 37cm \$580

Be Good To Your Mother 3 H: 37cm \$580

Cotton Tails ( x 3)
H: 13cm \$150 each

**Masks** H: 14 - 28cm

\$290 each

Nap Time L: 13cm \$150

**You Have the Cheese?** H: 7cm \$75 (pair)