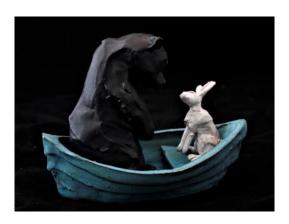

Bear in Boat with Rabbit #1 H: 13cm \$450

Bear in Boat with Rabbit #2 H: 13cm \$450

Bear in Boat with Rabbit #3 H: 13cm \$450

Bear in Boat with Rabbit #4 H: 13cm \$450

**Large Hare** H: 40cm \$600

Fox Collection (8 in total)
H: 5-12cm \$140 each