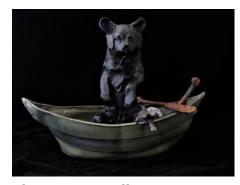

Bear in Boat with Rabbit #1 H: 13cm \$450

Bear in Boat with Rabbit #2 H: 13cm \$450

Bear in Boat with Rabbit #3 H: 13cm \$450

Bear in Boat with Rabbit #4 H: 13cm \$450

**Large Hare** H: 40cm \$600

Fox Collection (8 in total)
H: 5-12cm \$140 each