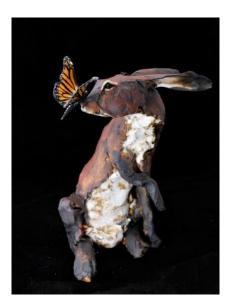

Herd of Deer (21 in total)
H: 7-13cm \$145 each

Wall mounted Tui & Waxeye L: 9-15cm
Tui \$65 each Waxeye \$48 each

Hare & Butterfly 1 H: 27cm \$500

Hare & Butterfly 2 H: 34cm \$500

Hare & Butterfly 3 H: 29cm \$500