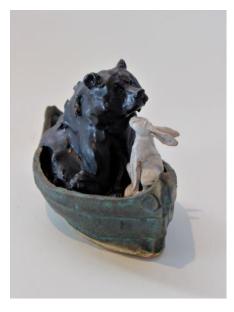

Bear in Boat with Rabbit #1 H: 13cm \$450

Bear in Boat with Rabbit #2 H: 13cm \$450

Bear in Boat with Rabbit #3 H: 13cm \$450

Bear in Boat with Rabbit #4 H: 13cm \$450

**Large Hare** H: 40cm \$600

Fox Collection (8 in total)
H: 5-12cm \$140 each