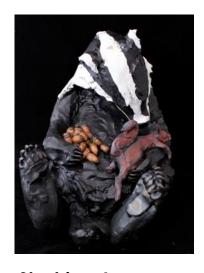

Bear in Boat with Rabbit #1 H: 13cm \$450

Bear in Boat with Rabbit #2 H: 13cm \$450

Bear in Boat with Rabbit #3 H: 13cm \$450

Bear in Boat with Rabbit #4 H: 13cm \$450

**Large Hare** H: 40cm \$600

Fox Collection (8 in total)
H: 5-12cm \$140 each