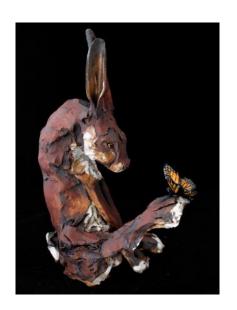

Herd of Deer (21 in total)
H: 7-13cm \$145 each

Wall mounted Tui & Waxeye L: 9-15cm
Tui \$65 each Waxeye \$48 each

Hare & Butterfly 1 H: 27cm \$500

Hare & Butterfly 2 H: 34cm \$500

Hare & Butterfly 3 H: 29cm \$500