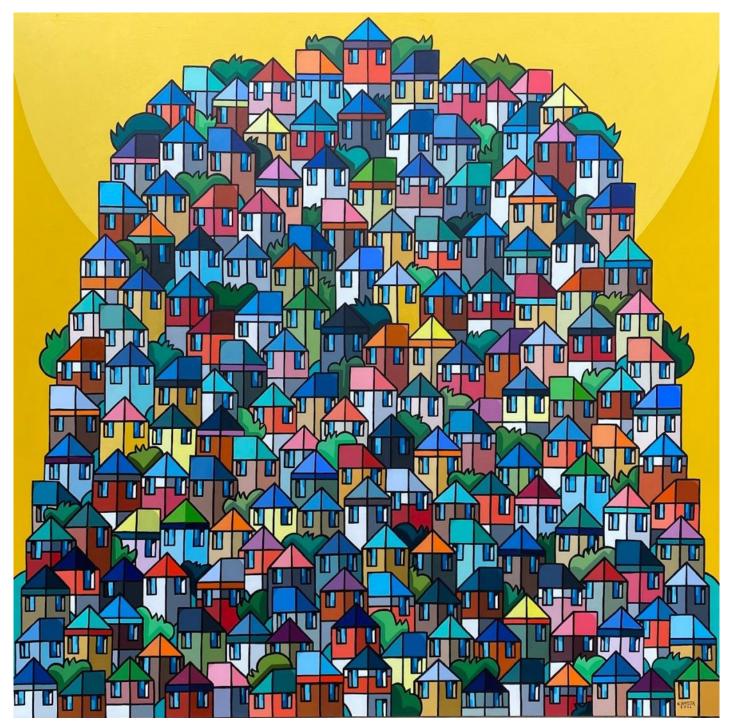

### **URBAN PLANNING 2022**

**Yellow Top** 

White frame: 53 x 53cm

\$2300

All works in this catalogue are original acrylic paintings on board or canvas

The dimensions stated are the outside frame size where the painting has been framed, or the painting size if the work is unframed.