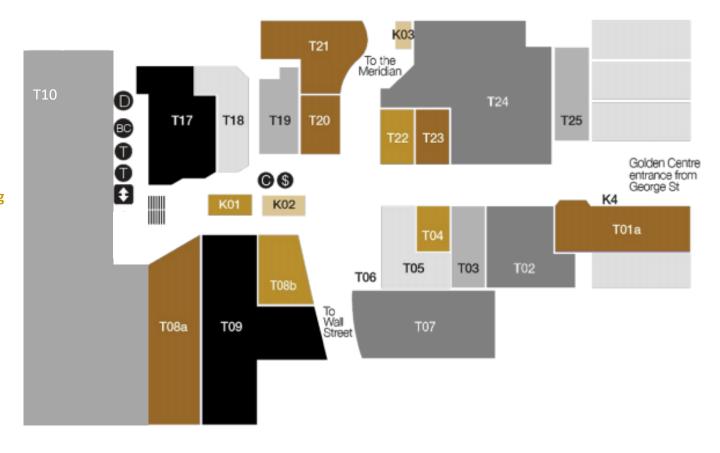

# **Golden Centre Directory**

#### **Books, Stationery & Entertainment**

EB Games T02
Paper Plus Stationery Store T07
Paper Plus Book Store T24
Timezone Family Entertainment Centre T10

## Café & Takeaways

Venturi Café T06 Boost Juice K02 Savoury Japan K03

### Fashion, Footwear, Jewellery & Accessories

I Love Paris T20
Pascoes the Jewellers T08b
Platypus Shoes T01a
Stewart Dawsons T22
The Athlete's Foot T21
Untouched World T18

#### **Homewares & Gifts**

Acquisitions **T09**Bed, Bath N' Table **T17** 

# Health, Beauty & Hairdressing Just Cuts T03

Laser Clinics New Zealand T05
The Body Shop T25

#### **Services**

Techpro T23